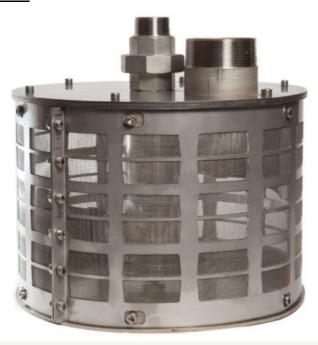

#### **General Arrangements**

RF300 Self-cleaning Filter

#### **Key Features**

- Strong nylon filter mesh or stainless steel filter mesh
- Filters from 6 mm down to 60 microns
- · High reliability, easy to use and install
- Works with most centrifugal and progressive cavity pumps
- 35 cubic metres per hour maximum flow
- Reduced capital, installation and maintenance costs
- All Stainless Steel construction
- · Protects pumps and other equipment
- For use in dirty water.