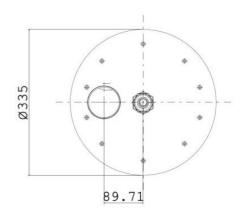

### **Dimensions and Weights**

| Model            | Height<br>(mm) | Filter Diameter<br>(mm) | Filter<br>Height |    | Pump<br>Outlet | Backwash<br>Outlet |
|------------------|----------------|-------------------------|------------------|----|----------------|--------------------|
| RF300 All Models | 310            | 335                     | 240              | 11 | 2 ½ " BSP      | 1 ¼ " BSP          |

<sup>\*</sup>Dimensions and weights are approximate

www.rotorflush.com

Tel: +44 (0)1297 560229

Email: sales@rotorflush.com