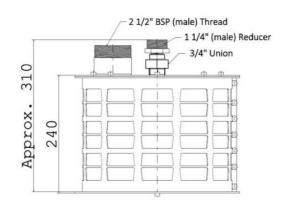

### **Dimensions and Weights**

| Model            | Height<br>(mm) | Filter Diameter<br>(mm) | Filter<br>Height |    | Pump<br>Outlet | Backwash<br>Outlet |
|------------------|----------------|-------------------------|------------------|----|----------------|--------------------|
| RF300 All Models | 310            | 335                     | 240              | 11 | 2 ½ " BSP      | 1 ¼ " BSP          |

<sup>\*</sup>Dimensions and weights are approximate

www.rotorflush.com

Tel: +44 (0)1297 560229

Email: sales@rotorflush.com