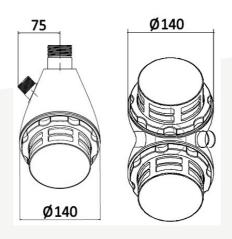

### **Dimensions and Weights**

| Model         | Height<br>(mm) | Filter<br>Diameter /<br>Width<br>(mm) | Weight<br>(kg) | Pump Outlet<br>(mm) | Backwash<br>Outlet (mm) |
|---------------|----------------|---------------------------------------|----------------|---------------------|-------------------------|
| RF100-IND     | 122            | 145                                   | 0.5            | 1 ¼"BSP Male        | ¾" BSP Male             |
| RF100-Duplex  | 240            | 140                                   | 0.4            | 1 ¼"BSP Male        | ¾" BSP Male             |
| RF100-Triplex | 245            | 286                                   | 0.6            | 1 ¼"BSP Male        | ¾" BSP Male             |