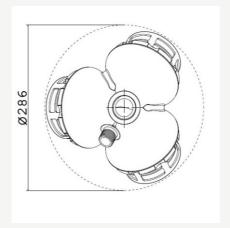

### **Dimensions and Weights**

| Model         | Height<br>(mm) | Filter<br>Diameter /<br>Width<br>(mm) | Weight<br>(kg) | Pump Outlet<br>(mm) | Backwash<br>Outlet (mm) |
|---------------|----------------|---------------------------------------|----------------|---------------------|-------------------------|
| RF100-IND     | 122            | 145                                   | 0.5            | 1 ¼"BSP Male        | ¾" BSP Male             |
| RF100-Duplex  | 240            | 140                                   | 0.4            | 1 ¼"BSP Male        | ¾" BSP Male             |
| RF100-Triplex | 245            | 286                                   | 0.6            | 1 ¼"BSP Male        | ¾" BSP Male             |