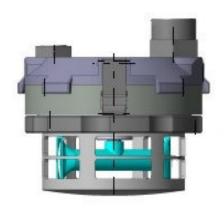

#### **General Arrangements**

Above shows RF100IND-Q

Above shows RF100-Duplex

Above shows RF100-Triplex

#### **Self-cleaning Filter Construction**

| Self-cleaning Filter Construction |                                       |  |  |  |
|-----------------------------------|---------------------------------------|--|--|--|
| Standard Screen Sizes             | 60, 115, 250 micron                   |  |  |  |
| Filter mesh                       | nylon mesh in polypropylene cage      |  |  |  |
| Filter Cage and lid               | Acetal copolymer                      |  |  |  |
| Jets                              | Acetal copolymer                      |  |  |  |
| Body                              | ABS (Acrylonitrile Butadiene Styrene) |  |  |  |