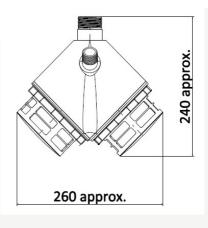

#### **General Arrangements**

Above shows RF100IND-Q

Above shows RF100-Duplex

Above shows RF100-Triplex

### **Dimensions and Weights**

| Model         | Height<br>(mm) | Filter<br>Diameter /<br>Width<br>(mm) | Weight<br>(kg) | Pump Outlet<br>(mm) | Backwash<br>Outlet (mm) |
|---------------|----------------|---------------------------------------|----------------|---------------------|-------------------------|
| RF100-IND     | 122            | 145                                   | 0.5            | 1 ¼"BSP Male        | ¾" BSP Male             |
| RF100-Duplex  | 240            | 140                                   | 0.4            | 1 ¼"BSP Male        | ¾" BSP Male             |
| RF100-Triplex | 245            | 286                                   | 0.6            | 1 ¼"BSP Male        | ¾" BSP Male             |