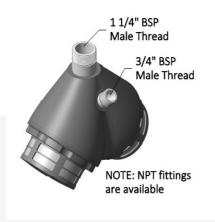

### **Dimensions and Weights**

| Model         | Height<br>(mm) | Filter<br>Diameter /<br>Width<br>(mm) | Weight<br>(kg) | Pump Outlet<br>(mm) | Backwash<br>Outlet (mm) |
|---------------|----------------|---------------------------------------|----------------|---------------------|-------------------------|
| RF100-IND     | 122            | 145                                   | 0.5            | 1 ¼"BSP Male        | ¾" BSP Male             |
| RF100-Duplex  | 240            | 140                                   | 0.4            | 1 ¼"BSP Male        | ¾" BSP Male             |
| RF100-Triplex | 245            | 286                                   | 0.6            | 1 ¼"BSP Male        | ¾" BSP Male             |

<sup>\*</sup>Dimensions and weights are approximate

www.rotorflush.com Tel: +44 (0)1297 560229 Email: sales@rotorflush.com

<sup>\*</sup>These models are available with US NPT Fittings