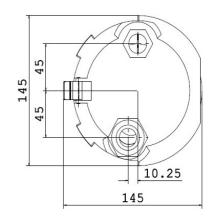

### **Dimensions and Weights**

| Model         | Height<br>(mm) | Filter<br>Diameter /<br>Width<br>(mm) | Weight<br>(kg) | Pump Outlet<br>(mm) | Backwash<br>Outlet (mm) |
|---------------|----------------|---------------------------------------|----------------|---------------------|-------------------------|
| RF100-IND     | 122            | 145                                   | 0.5            | 1 ¼"BSP Male        | ¾" BSP Male             |
| RF100-Duplex  | 240            | 140                                   | 0.4            | 1 ¼"BSP Male        | ¾" BSP Male             |
| RF100-Triplex | 245            | 286                                   | 0.6            | 1 ¼"BSP Male        | ¾" BSP Male             |