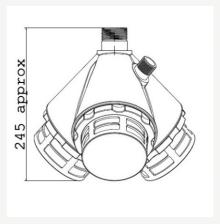

#### **General Arrangements**

Above shows RF100IND-Q

Above shows RF100-Duplex

Above shows RF100-Triplex

### **Dimensions and Weights**

| Model         | Height<br>(mm) | Filter<br>Diameter /<br>Width<br>(mm) | Weight<br>(kg) | Pump Outlet<br>(mm) | Backwash<br>Outlet (mm) |
|---------------|----------------|---------------------------------------|----------------|---------------------|-------------------------|
| RF100-IND     | 122            | 145                                   | 0.5            | 1 ¼"BSP Male        | ¾" BSP Male             |
| RF100-Duplex  | 240            | 140                                   | 0.4            | 1 ¼"BSP Male        | ¾" BSP Male             |
| RF100-Triplex | 245            | 286                                   | 0.6            | 1 ¼"BSP Male        | ¾" BSP Male             |