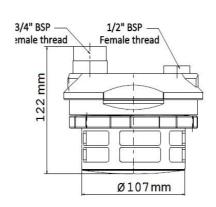

### **Dimensions and Weights**

| Model         | Height<br>(mm) | Filter<br>Diameter /<br>Width<br>(mm) | Weight<br>(kg) | Pump Outlet<br>(mm) | Backwash<br>Outlet (mm) |
|---------------|----------------|---------------------------------------|----------------|---------------------|-------------------------|
| RF100-IND     | 122            | 145                                   | 0.5            | 1 ¼"BSP Male        | ¾" BSP Male             |
| RF100-Duplex  | 240            | 140                                   | 0.4            | 1 ¼"BSP Male        | ¾" BSP Male             |
| RF100-Triplex | 245            | 286                                   | 0.6            | 1 ¼"BSP Male        | ¾" BSP Male             |