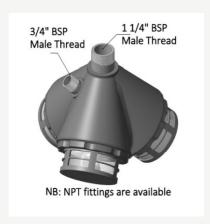

### **Dimensions and Weights**

| Model         | Height<br>(mm) | Filter<br>Diameter /<br>Width<br>(mm) | Weight<br>(kg) | Pump Outlet<br>(mm) | Backwash<br>Outlet (mm) |
|---------------|----------------|---------------------------------------|----------------|---------------------|-------------------------|
| RF100-IND     | 122            | 145                                   | 0.5            | 1 ¼"BSP Male        | ¾" BSP Male             |
| RF100-Duplex  | 240            | 140                                   | 0.4            | 1 ¼"BSP Male        | ¾" BSP Male             |
| RF100-Triplex | 245            | 286                                   | 0.6            | 1 ¼"BSP Male        | ¾" BSP Male             |

<sup>\*</sup>Dimensions and weights are approximate

www.rotorflush.com Tel: +44 (0)1297 560229 Email: sales@rotorflush.com

<sup>\*</sup>These models are available with US NPT Fittings