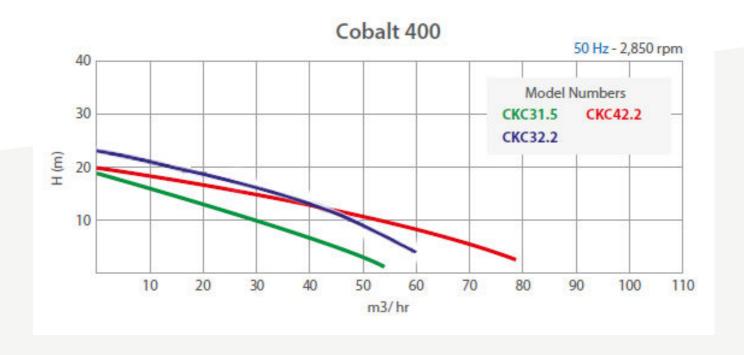

#### **Models and Specifications**

| Model         | Volts | kW  | Rated Current<br>Amps | Outlet      | Max m3/hr | Max Head (m) |
|---------------|-------|-----|-----------------------|-------------|-----------|--------------|
| CKC31.5 400AR | 415   | 1.5 | 4.0                   | 75mm male   | 53        | 18           |
| CKC32.2 400AR | 415   | 2.2 | 5.5                   | 75 mm male  | 60        | 22           |
| CKC42.2 400AR | 415   | 2.2 | 5.5                   | 100 mm male | 60        | 19.5         |