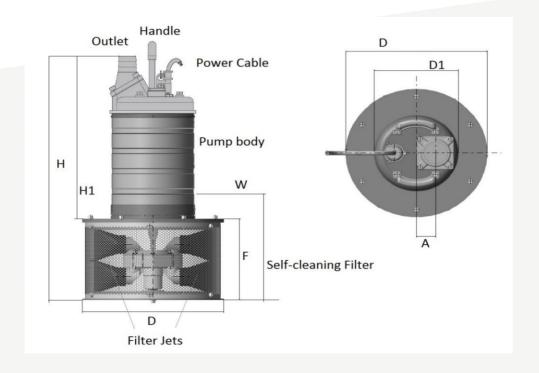

### **Dimensions and Weights**

| Model         | Height<br>(mm) H | Filter<br>Diameter<br>(mm) D | Filter Pump<br>Diameter<br>(mm) D1 | Filter Height<br>(mm) F | Weight<br>(kg) | Minimum<br>Water<br>Level |
|---------------|------------------|------------------------------|------------------------------------|-------------------------|----------------|---------------------------|
| CKC31.5 400AR | 745              | 420                          | 262                                | 270                     | 60             | 400                       |
| CKC32.2 400AR | 745              | 420                          | 262                                | 270                     | 63             | 400                       |
| CKC42.2 400AR | 765              | 420                          | 262                                | 270                     | 63             | 400                       |

<sup>\*</sup>Dimensions and weights are approximate